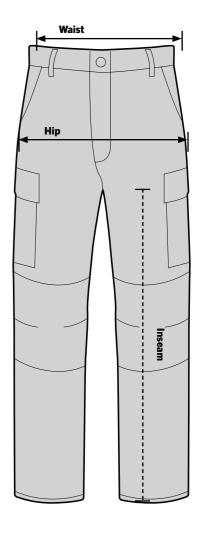

## **Relaxed Fit Zipper Fly BDU Pants**

| Size | Waist<br>(Inches) | Hip<br>(Inches) | Regular<br>Inseam<br>(Inches) |
|------|-------------------|-----------------|-------------------------------|
| XS   | 27                | 40.00           | 32.50                         |
| S    | 31                | 44.00           | 32.50                         |
| М    | 35                | 48.00           | 32.50                         |
| L    | 39                | 52.00           | 32.50                         |
| XL   | 44                | 56.00           | 32.50                         |
| 2XL  | 47                | 60.00           | 32.50                         |
| 3XL  | 51                | 64.00           | 32.50                         |
| 4XL  | 55                | 68.00           | 32.50                         |
| 5XL  | 59                | 72.00           | 32.50                         |

**How to Measure:** Measure horizontally from end to end where the belt loops are located for the waist. For the hip width, measure horizontally from cargo side pocket to cargo side pocket. The inseam length can be found by measuring from the crotch down the end of the BDU Pants.