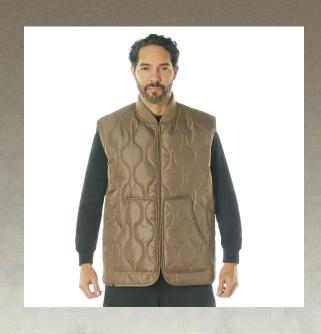

# **Rothco Quilted Woobie Vest**

Inspired by the reliably warm and versatile military poncho liner, our Quilted Woobie Vest is designed to deliver unparalleled warmth and comfort. From a weekend camping trip to a day's worth of work outside, this dependable vest is a must-have for any wardrobe.

# **Warm and Comfortable Composition:**

 With stylish 6 OZ jar quilting and an outer shell that is 100% 190T polyester, these fieldproven vests provide all-day comfort and warmth, no matter the location.

#### **Protection From the Elements:**

 Equipped with a full zip main closure and a ribbed knit collar, this outdoor vest helps block against the wind and cold. The deep slanted front pockets are great for storing essentials, like a phone, wallet, or keys, while also offering a place to warm your hands.

## **Perfect for Layering:**

 These comfortable vests are easy to layer under or over other clothing. Complete your style with one of our Heavyweight Flannel Shirts, Every Day Hoodies, or MA-1 Flight Jackets.