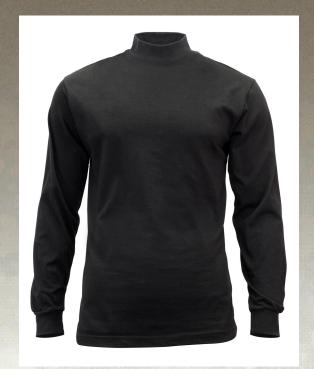

## **Rothco Mock Turtleneck**

Whether for law enforcement or public safety officials, Rothco's Mock Turtleneck is the perfect base layer shirt to keep you warm while on duty. The turtleneck's design features a 100% cotton main body, and collar & cuffs made from a blend of cotton / spandex; providing you with a comfortable fit around your neck and wrists. Each long-sleeve turtleneck is not only great as an undershirt but as a standalone all-weather shirt as well.