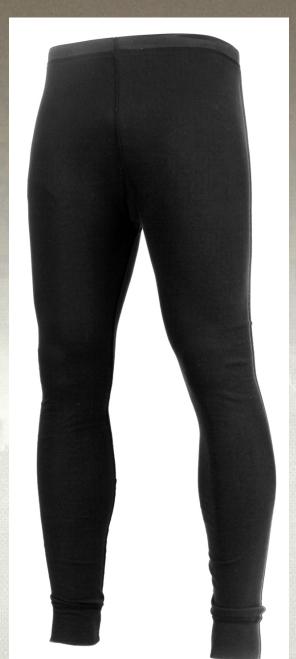

## Rothco Midweight Thermal Knit Bottom

Rothco's Knit Thermal Midweight Bottom is versatile and comfortable. The thermal bottoms are lightweight, breathable super warm material which makes them an ideal base layer. Rothco's thermal base layer bottoms feature a soft elastic waistband and comfortable tagless label. Matching midweight thermal top also available.