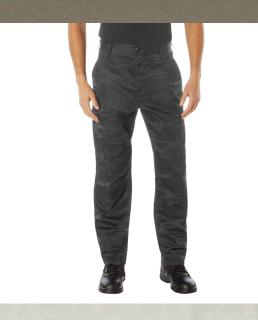

## Rothco Midnight Camo Tactical BDU Pants

Constructed from a rugged 55% cotton / 45% polyester blend, our Midnight Camo Tactical BDU Pants are built for unparalleled performance, comfort, and convenience. These BDUs are not afraid to get down and dirty, and are perfect for various outdoor activities, such as camping, hiking, hunting, fishing, and more. Ultimate Stealth Ops Camo: Inspired by stealth operations that require zero visibility to the opposition, Rothco has reinvented the classic Woodland Camouflage Pattern as well as our bestselling Black Camouflage Pattern to bring you the Midnight Camo Collection. The subdued color combinations offer a true stealth, sharp and sleek appearance whether on mission or off. Tried-and-True Reliability: These tactical camo pants are reinforced in the seat and knees for maximum durability that endures wear and tear while supporting a full range of motion. The doublestitched seams provide extra strength and years of reliable use. High-Capacity Cargo Pockets: The camo cargo pants provide functional utility through 2 front slash pockets, 2 large buttondown cargo pockets, and 2 button-down back pockets for storing everyday essentials like your phone, wallet, keys, or multi-tool. Utility at the Forefront: These tactical camouflage pants feature a zipper fly. The adjustable waist tabs enable you to find the perfect fit. In addition, the straight leg opening fits over boots comfortably while the drawstring ankle ties allow you to easily adjust the fit.