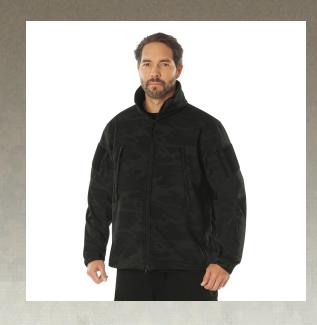

## Rothco Midnight Camo Special Ops Soft Shell Jackets

As part of Rothco's rugged Soft Shell outerwear series, the Midnight Camo Special Ops Soft Shell Jacket shields you from harsh weather. The Soft Shell Waterproof 3-layer fabric system deflects wind, retains heat, and releases moisture. The high-performance fabric will help protect and keep you comfortable while braving the elements. This versatile camouflage jacket is perfect for active-duty personnel and outdoor enthusiasts. Ultimate Stealth Ops Camo: Inspired by stealth operations that require zero visibility to the opposition, Rothco has reinvented the classic Woodland Camouflage Pattern as well as our bestselling Black Camouflage Pattern to bring you the Midnight Camo Collection. The subdued color combinations offer a true stealth, sharp and sleek appearance whether on mission or off. Comfort Fleece Lining: Conquer the cold with this fleece-lined fortress of a collar, featuring a removable hood that is ready to vanish when duty calls! The comfortable fleece lining allows you to stand tall, stay warm, and embrace the adventure. High-Capacity Storage: Level up your readiness with 2 zip chest pockets featuring internal d-rings, a wire pass-through port, and a pouch. Add in 2 shoulder zip pockets, 2 internal pockets, a rear zippered back pocket, and a left arm zip pocket for additional storage. Utility at the Forefront: The tactical jacket features underarm ventilation zippers that ensure optimal comfort by allowing air circulation. The drawstring waist and adjustable elastic writs cuffs provide a perfect fit, while the two-way zipper offers quick and easy access. The 2 shoulder loop fields are great for displaying your morale and flag patches.