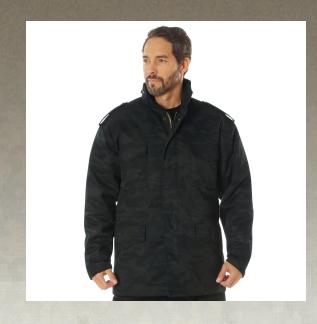

## Rothco Midnight Camo M-65 Field Jacket

Based on a tried-and-true classic, our Midnight Camo M-65 Field Jacket features a water-repellent outer shell that shields you from the wind, rain, snow, and sleet. The stowaway drawstring hood conveniently stores inside the collar, and is easily accessible when needed. Designed to government specifications, this comfortable military jacket will keep you warm and dry, no matter the location. Midnight Camo Collection: Inspired by stealth operations that require zero visibility to the opposition, Rothco has reinvented the classic Woodland Camouflage Pattern as well as our bestselling Black Camouflage Pattern to bring you the Midnight Camo Collection. The subdued color combinations offer a true stealth, sharp and sleek appearance whether on mission or off. Versatile Layering: The field jacket features a removable quilted button-in liner that provides essential warmth and insulation. This liner can be worn on its own as an all-season jacket, giving you an additional wardrobe option when gearing up for the day. Utility at the Forefront: The biswing back design lets you move with ease, allowing you to focus on the task at hand. The sturdy brass zipper closure with 6 button-snap storm flap, adjustable wrist cuffs, interior waist drawcord, and drawstring bottom keep the cold out and the heat in. The button-down shoulder epaulettes help secure a bag, pouch, or additional accessories. Everyday Carry: These military jackets offer large-capacity storage options through 4 single-snap button pleated bellow cargo pockets (2 on the chest and 2 on the waist) that are ideal for EDC essentials, such as your phone, wallet, and keys.