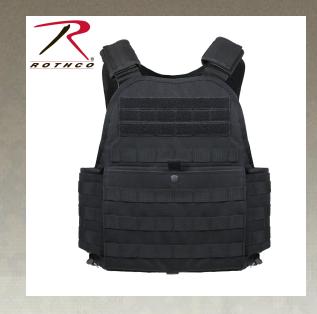

## **Rothco MOLLE Plate Carrier Vest**

Rugged yet lightweight, Rothco's Plate Carrier Vest is MOLLE (Modular Lightweight Load-Carrying Equipment) compatible and designed to offer ballistic protection with four plate armor pocket inserts (armor plates not included). The internal plate pockets in the front and back of the tactical vest include internal loop fields and can fit most soft and hard plate armor. For side protection, the detachable Cummerbund comes with side plate armor pockets that can hold plates up to 6" X 7". Covered by rows of MOLLE (Modular Lightweight Load-Carrying Equipment) compatible webbing, the military tactical vest is fully customizable and can fit most pouches, holsters, and other modular gear. The upper MOLLE webbing on the front and back of the plate carrier vest is covered with loop fields to attach patches, brand tape, and other hooked back accessories. The modular plate carrier vest has adjustable padded shoulder straps that include quick-release buckles for quick and effortless removal. Additional features include an emergency drag handle on the back and a padded mesh interior for a comfortable fit and feel.