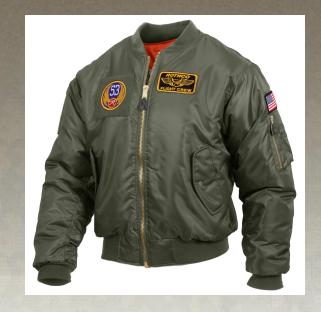

## Rothco MA-1 Flight Jacket with Patches

We've taken our classic MA-1 Flight Jacket and have added some patches! This completely customizable bomber jacket comes equipped with four loop fields and five morale patches designed exclusively for the flight jacket. With the loop patch field layout, you can add any hook patch you want for a completely customized look. The loop fields are located on the right sleeve (4 3/4" x 4 3/4"), right chest (4 3/4" x 4 3/4"), left chest (2 1/2" x 3 7/8") and left sleeve (1 7/8" x 3 1/2"). The five morale patches included with the MA-1 jacket are a 3" Round Rothco '53 Wing Patch that highlights Rothco's date of establishment, classic Flight Crew Patch (3 7/8" x 2 5/8") with a Rothco twist, 3" Round Fighter Pilot Patch, Space Explorer Patch (3" x 3 1/8") and US Flag Patch (3 3/8" x 1 7/8").

In addition to the patches, the classic military jacket features 100% Nylon water repellent outershell with a fully reversible rescue orange polyester lining. For added warmth, the flight jacket is lined with a poly fiberfill and is equipped with a front closure storm flap. The jacket also features a zippered utility pocket with pencil pocket on the left arm, two front slash pockets with snap closure and two inside slash pockets with snap closure. Additional features of Rothco's MA-1 Flight Jacket with Patches include ribbed knit collar, cuffs, waistband, and brass zippers. The flight jacket has an extra full cut and is available in sizes up to 3XL.