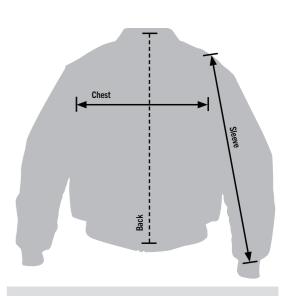

## MA-1 Flight Jacket

| Size | Chest<br>Width (IN) | Sleeve<br>Length (IN) | Back<br>Length (IN) |
|------|---------------------|-----------------------|---------------------|
| XXS  | 24.00               | 23.23                 | 24.00               |
| XS   | 24.80               | 24.80                 | 25.20               |
| S    | 25.59               | 25.59                 | 25.98               |
| M    | 26.38               | 25.98                 | 26.38               |
| L    | 27.17               | 27.16                 | 27.56               |
| XL   | 27.95               | 27.95                 | 28.35               |
| 2XL  | 28.74               | 28.34                 | 28.74               |
| 3XL  | 29.53               | 28.74                 | 29.13               |
| 4XL  | 30.31               | 30.31                 | 30.71               |
| 5XL  | 31.10               | 31.10                 | 31.50               |
| 6XL  | 31.89               | 31.89                 | 32.28               |
| 7XL  | 32.68               | 32.68                 | 33.07               |
| 8XL  | 33.46               | 33.46                 | 33.86               |
| 9XL  | 34.25               | 34.25                 | 34.64               |
| 10XL | 35.50               | 35.00                 | 35.40               |

How to Measure: Measure from armpit to armpit to find the chest measurement. For the sleeve length, measure from the shoulder point to the end of the cuff. The back length can be found by measuring from the high point of the shoulder to the bottom edge of the jacket.