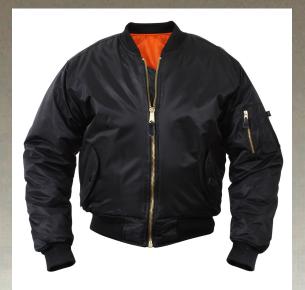

## **Rothco MA-1 Flight Jacket**

Rothco's MA-1 Flight Jacket features a fully reversible rescue orange polyester lining, and a 100% nylon water repellent outer shell to give a classic bomber jacket look. A poly fiberfill lining and zippered front closure and storm flap help keep you warm. The MA-1 Jacket has an extra full cut and ribbed knit collar, cuffs, and waistband for a perfect, comfortable fit. A zippered utility pocket and outside pencil pocket on the left sleeve, two front slash pockets, and two interior slash pockets offer many storage options for essential gear. Brass zippers and leather pull tabs add to this classic military style jacket.