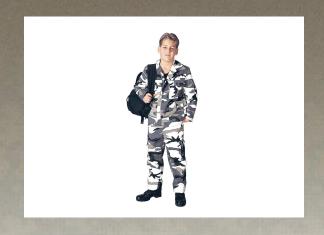

## **Rothco Kids Cargo Pants**

Rothco's Kids BDU Pants are designed just like our adult BDU pants and have a variety of military-inspired camo colors. Made with a 55% cotton / 45% polyester blend, these camo fatigues are incredibly comfortable, yet super durable as well. Offering multiple pockets for storage; including 2 bellow leg pockets. The kids' camo BDUs feature a zipper fly, adjustable waist tabs, and drawstring ankle ties to ensure the perfect fit and feel for your child.