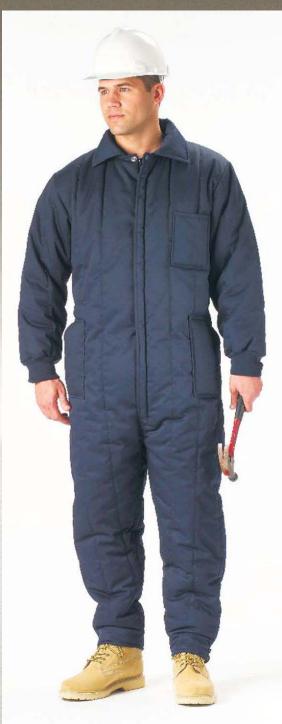

## **Rothco Insulated Coveralls**

Constructed with a tough poly/cotton twill shell, nylon lining, and 6oz. Poly fiberfill, Rothco's Insulated Coveralls are built strong and will keep you incredibly warm. Features of the coveralls include two-way front zipper from crotch to neck, storm flap with single snap closure at top of the neck, two large slash pockets (nylon lined / open with no closure), elastic along the back side of waist only, zippered legs, and elastic knit wrist cuffs. The insulated coveralls are perfect for working outdoors, hiking, hunting and more.

| Property               | Value                   |
|------------------------|-------------------------|
| Brand                  | Rothco                  |
| Closures And Fasteners | Zipper, Elastic, Buckle |
| Material               | Cotton, Polyester       |
| UPC Label On Product   | Yes                     |
| Product Origin         | CHN                     |
| Cold Weather           | Yes                     |
| Material Specs         | 65% Poly / 35% Cotton   |
| Catalog page           | 0                       |