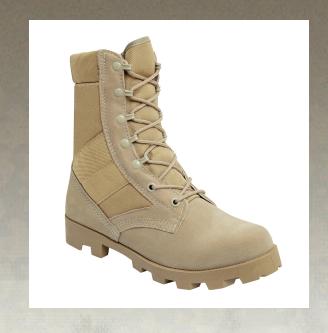

## Rothco Speedlace Jungle Boot - 8 Inch

Looking for a military-style all-purpose boot built to sustain rugged environments? Rothco's G.I. Type Speedlace Jungle Boot is designed like no other, providing optimum stability, grip, and protection for combat, combat training, and paintball and airsoft play. Designed with a nylon coated brass speedhook and eyelet lacing system, the tactical boots can be quickly and tightly tied so you can get back to the battlefield. The military jungle boots are constructed with a non-slip panama rubber outsole for improved traction while navigating through tough terrain. Containing a midsole pine board and removable cushion insole, the Panama sole jungle boot's interior design allows you to endure long days on your feet. Additionally, the Army combat boots measure 8" high, and feature a padded collar and sponge lining for added support and all-day comfort. The upper section is built to withstand anything from a long work day to military training with a canvas, nylon, leather and polyester construction.