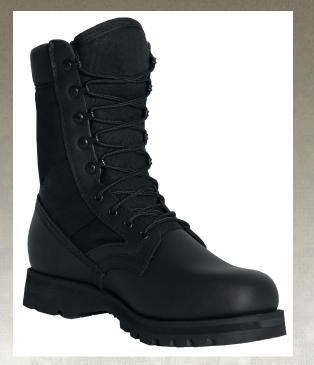

## Rothco G.I. Type Sierra Sole Tactical Boots - 8 Inch

Rothco's G.I. Type Sierra Sole Tactical Boot is a rugged, all-purpose military-style boot that is designed to help you conquer each challenge that comes your way. Designed with a Sierra lug outsole, the 8" G.I. type boots have improved grip and traction to prevent you from slipping and falling while you are on the move. The speed hook and eyelet lacing system will keep your combat boots tightly secured. Constructed with nylon and suede leather upper material, the military tactical boots are built to withstand anything from a long workday to a military excursion. In addition, the G.I. style combat boots include a padded collar for a comfortable fit around your ankle. The interior of the Sierra sole boot contains a midsole heat barrier and a removable cushioned insole for added comfort and support to your feet. Whether you are in the military, law enforcement, or just looking for a sturdy work boot, Rothco's G.I. Type Sierra Sole Tactical Boot is the ideal choice.