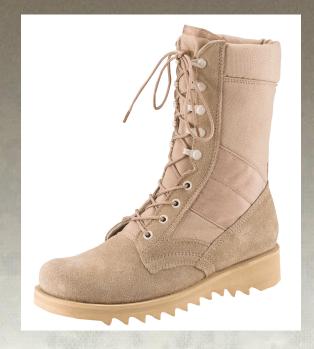

## Rothco G.I. Type Ripple Sole Desert Tan Jungle Boots - 10 Inch

Rothco's G.I. Type Ripple Sole Desert Tan 10"
Jungle Boots is a classic boot with a modern feel.
These ripple sole jungle boots come with a removable cushion insole and a steel shank for maximum comfort and support. A nylon coated brass speed hook/eyelet lacing system provides easy lacing for quick on and off. The leather upper, midsole heat barrier, and padded collar make this military boot durable for everyday wear out in the field.