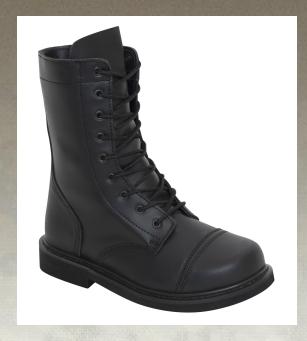

## **Rothco G.I. Type Combat Boot - 9 Inch**

Rothco's GI Type Combat Boots are made to military specifications. Constructed with a top grain cowhide leather and goodyear welt, the classic military boots are designed for long-lasting wear and feature fully stitched soles. Rothco's Combat Boots feature a steel shank and a full padded cushion insole for optimal comfort and support. An oil-resistant outsole makes these boots ideal for out in the field.