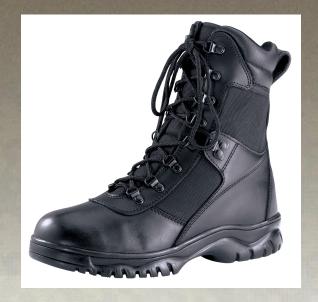

## Rothco Forced Entry Waterproof Tactical Boot - 8 Inch

Rothco's 8 Inch Forced Entry Waterproof Tactical Boot is perfect for everyday use and tactical needs. This forced entry boot is not only waterproof but also features a moisture wicking lining for extended use and added comfort. Also, this boot features a waterproof leather outer material, nylon upper leather collar, steel shank, gusseted tongue, slip-resistant cup sole, rust-proof hardware and speed lace eyelets.

## **Specifications**

| Property               | Value                                                                                                              |
|------------------------|--------------------------------------------------------------------------------------------------------------------|
| Components             | Steel shank, Gusseted tongue, Slip-resistant sole,<br>Rust-proof hardware, Speed laces, Moisture<br>wicking lining |
| Brand                  | Rothco                                                                                                             |
| Material Specs         | waterproof leather and denier nylon                                                                                |
| UPC Label On Product   | No                                                                                                                 |
| Certification          | ISO Certified                                                                                                      |
| Waterproof             | Yes                                                                                                                |
| Cold Weather           | Yes                                                                                                                |
| Moisture Wicking       | Yes                                                                                                                |
| Size Chart             | 8" Forced Entry Waterproof Tactical Boot                                                                           |
| Gender / Age           | Adult                                                                                                              |
| Material               | Leather, Nylon                                                                                                     |
| Weather                | All Weather                                                                                                        |
| Closures And Fasteners | Laces                                                                                                              |
| Product Origin         | CHN                                                                                                                |
| Printable              | No                                                                                                                 |
| Color                  | Black                                                                                                              |
| Catalog page           | 136                                                                                                                |