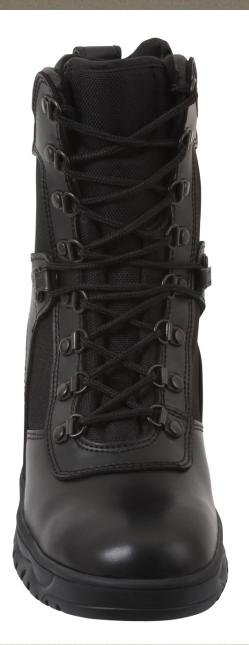

## Rothco Forced Entry Tactical Boot With Side Zipper - 8 Inch

One of our number one tactical boots, Rothco's Forced Entry Tactical Boots are designed with a variety of features to get you through each challenge that comes your way. Featuring a slipresistant outsole, the forced entry boots give improved traction while you are on the move so you don't slip and fall. The rustproof eyelets and speed lace system will keep your tactical boots tightly secured. Constantly tying and untying your boots can be quite time-consuming. However, Rothco's combat boots include a side zipper closure so you can save time by easily slipping the boots on and off while keeping the laces tied. Constructed with an action leather upper and a full grain leather vamp, the tactical work boots are built for long-lasting strength. In addition, the SWAT boots are comprised with a gusseted tongue to prevent dirt, sand and other debris from entering the boot. Ankle comfort and support is provided with the pigskin leather collar. The interior includes a steel shank for added support and moisture wicking lining to keep your feet cool and dry.