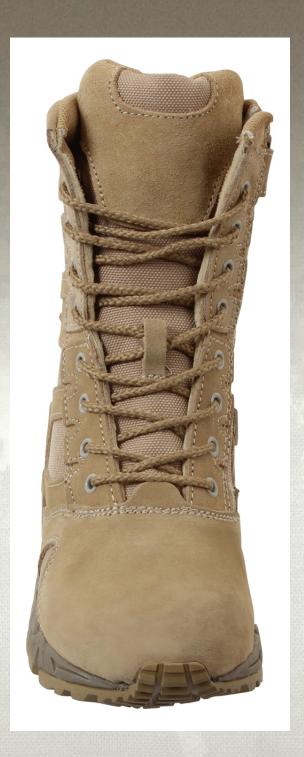

## Rothco Forced Entry Deployment Boots With Side Zipper - 8 Inch

**Rothco's Forced Entry 8" Deployment Boots with** Side Zipper will provide you with the utmost efficiency while you are in the field. Designed like a running shoe, the combat boot offers optimal comfort and a mountaineer rubber outsole for improved traction while you are on the move. Keep your tactical army boot tightly secured with the rustproof eyelet lace system. The side zipper closure with a hook and loop tab allows you to save time by easily putting on/taking off your combat boots without having to tie/untie your laces. The SWAT boot is designed with denier nylon, suede leather upper and breathable mesh to keep your feet cool and dry. This law enforcement boot features a padded collar to cushion around your ankle for a comfortable fit. In addition, the EVA midsole and steel shank provide you with extra support on your feet.

**Property** 

Value

| Material               | Leather, Steel                                                                                         |
|------------------------|--------------------------------------------------------------------------------------------------------|
| Brand                  | Rothco                                                                                                 |
| Components             | Side Zipper, Steel Shank, Rustproof Eyelets, 8 Eyelets, EVA Midsole / Rubber Outsole, Mountaineer Sole |
| Material Specs         | Rubber Outsole, EVA Midsole                                                                            |
| UPC Label On Product   | No                                                                                                     |
| Size Chart             | <u>Shoes</u>                                                                                           |
| Certification          | ISO Certified                                                                                          |
| Color                  | Tan, AR 670-1 Coyote Brown                                                                             |
| Gender / Age           | Adult                                                                                                  |
| Weather                | All Weather                                                                                            |
| Closures And Fasteners | Laces, Zipper                                                                                          |
| Product Origin         | CHN                                                                                                    |
| Printable              | No                                                                                                     |