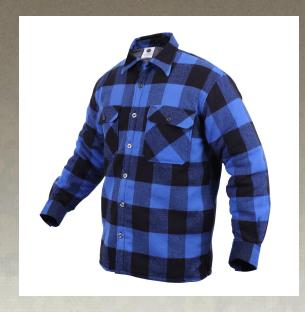

## Rothco Extra Heavyweight Buffalo Plaid Sherpa Lined Flannel Shirts

Rothco's Extra Heavyweight Buffalo Plaid Sherpa Lined Flannel Shirts are designed to keep you extra warm and comfortable all day long. This versatile flannel shirt can be worn as a jacket, light layer piece or as a shirt. From hunting to hiking take this flannel shirt on your next adventure.