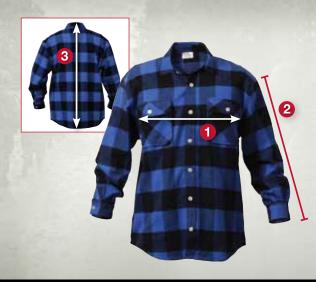

## **Size Chart**

ROTHCO

| Sizes 1. Che | est (Inches)* 2. S                    | Sleeve Length (Inches)                | 3. Back (Inches)                      |
|--------------|---------------------------------------|---------------------------------------|---------------------------------------|
| S            | 22                                    | <b>25</b> <sup>1</sup> / <sub>4</sub> | 31                                    |
| М            | 231/4                                 | <b>25</b> <sup>1</sup> / <sub>2</sub> | <b>31</b> <sup>3</sup> / <sub>4</sub> |
| L            | <b>24</b> <sup>1</sup> / <sub>2</sub> | 26                                    | <b>32</b> <sup>3</sup> / <sub>4</sub> |
| XL           | <b>25</b> <sup>1</sup> / <sub>4</sub> | 26                                    | 33                                    |
| 2XL          | 26                                    | 26                                    | 331/2                                 |
| 3XL          | <b>27</b> <sup>1</sup> / <sub>4</sub> | 26                                    | 34                                    |
| 4XL          | 281/4                                 | <b>26</b> <sup>1</sup> / <sub>2</sub> | <b>34</b> <sup>1</sup> / <sub>4</sub> |

<sup>\*</sup>Chest width is measured armpit to armpit