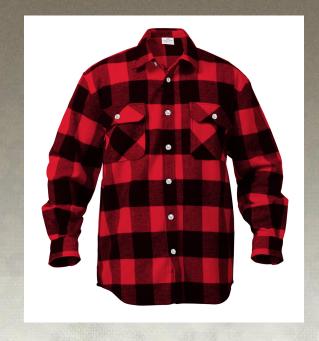

## Rothco Extra Heavyweight Buffalo Plaid Flannel Shirt

Stay warm in traditional style with Rothco's Extra Heavyweight Buffalo Plaid Flannel Shirts. The warm cotton plaid outer shell on this buffalo flannel provides unbelievable warmth with a comfortable feel. The dual chest pockets with single button closure on this flannel are both stylish and functional. This buffalo plaid flannel features a button-up design, with a 6-button front closure and 1-button neck closure. The wrist cuffs on this heavyweight flannel have a single button on each for when you want to roll up your sleeves. This plaid flannel is constructed with a heavyweight 8-ounce fabric, perfect for wearing on its own or layering as a jacket.