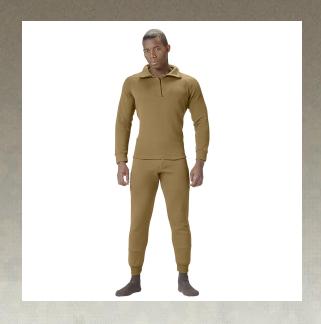

## **Rothco ECWCS Poly Bottoms**

Rothco's Polyester Extended Cold Weather Clothing System (ECWCS) features a 100% polyester with a soft and comfortable fleece lining. For added comfort, the underwear features a full cut. Be sure to view the matching tops as well.