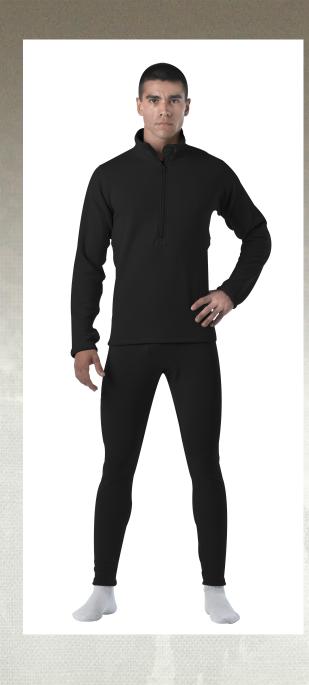

## Rothco ECWCS ( Underwear Bott

Get ready to dominate ECWCS Gen III Level from breathable, mid that's great for layer designed to keep you dry, even in the hars thermals also feature defense, ensuring the through various out of the control of the c

### Staying Warm & Dry:

 The base layer p moisture away f transferring it to This allows you clothing sticking

#### **Comfortable Fit:**

 Constructed of a spandex blend, flexes and conto optimum comfort feature an access waist and leg bor body heat.

#### **Active-Duty Approve**

The thermal both Extended Cold V (ECWCS), and a duty personnel climates. Wheth mission or camp you'll want to keep the color of th

#### **Better Together:**

Stay warm and cour matching ECUnderwear Top.
the same breath material as the known ready for the minusers.