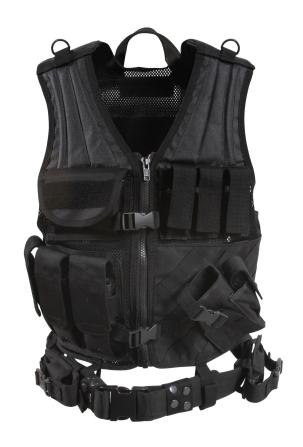

## Rothco Cross Draw MOLLE Tactical Vest

Rothco's Tactical Cross Draw Vest is constructed with a heavyweight polyester mesh. Features include 3 ammo pouches, 3 pistol magazine pouches, M.O.L.L.E. attachment fields, padded shoulders, 2 D-rings, 2 inside zip-up document pouches, adjustable pistol belt, carry handle, hook & loop adjustable shoulder straps, drawstring waist and a removable holster. Rothco's tactical vest is available in two sizes: Regular (Small - X-Large) and Oversized (2XL/3XL).