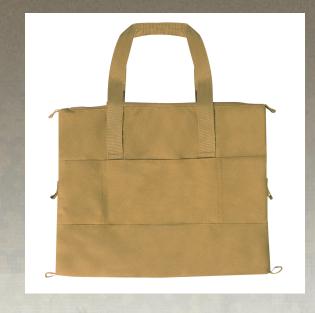

## **Rothco Convertible Cooler / Tote Bag**

Rothco's Convertible Cooler / Tote Bag is your new go-to insulated cooler bag for the great outdoors. This versatile beer caddy features adjustment loops for use as a tote bag or square cooler bag, and even compresses flat for easy storage. The bag cooler features a waterproof polyester liner, as well as foam insulation to keep its contents cold. The beach cooler bag is designed to hold up to 18 cans (Square assembled dimensions: 15 inches X 8.5 inches X 8.5 inches), and is foldable for easy storage (Flat dimensions: 16 inches x 20 inches x 1 inch). A front slit pocket is great for storing small items and is also perfect for embroidery. The cooler bag features 30 inch shoulder straps for carrying and is constructed from a durable 600D Polyester for years of use.