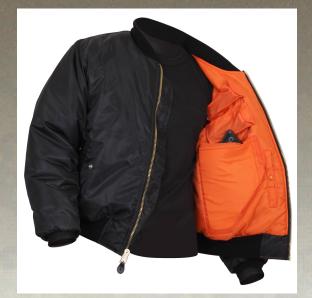

## Rothco Concealed Carry MA-1 Flight Jacket

Discreetly carry your most valuable items in Rothco's Concealed Carry MA-1 Flight Jacket. We've combined the classic military bomber style jacket with padded concealments pockets (on both the left and right side of jacket) and four mag pouches. The concealed carry pockets have hook and loop closures to ensure comfort and proper concealment. These pockets measure 7.75" X 10.5" and can easily fit a handgun. In addition to the concealed carry pockets and mag pouches, the MA-1 Jacket has two inside slash pockets with snap closure, two front slash pockets with flap and snap closure and a zippered utility pocket located on the left sleeve. In line with the classic military-style, Rothco's **Concealed Carry Flight Jacket features 100%** nylon water repellent outer shell, reversible orange lining, and poly fiberfill for warmth. Brass zippers and an extra full cut design complete the jacket. Not only can you conceal firearms but the MA-1 Concealed Carry Flight Jacket can securely carry expensive tech devices, important documents and more.