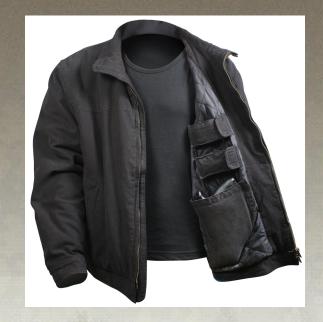

## Rothco Concealed Carry 3 Season Jacket

Rothco's Concealed Carry 3 Season Jacket will keep you warm from the fall to the spring season; while providing internal pockets for quick and easy access to a firearm. The CCW jacket features a washed 100% cotton outer shell and polyester inner lining. This casual jacket comes with a tactical twist as it features two inner concealment pockets (one on each side) with hook & loop closures and four inner mag pockets with hook & loop flap closure. Additional features include; two tricot-lined front zipper pockets, button closure wrists, and button adjustable waist straps.