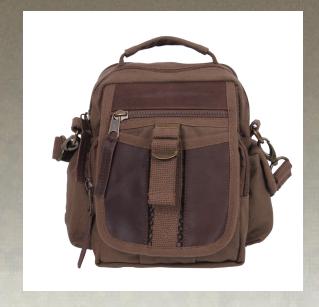

## Rothco Canvas & Leather Travel Shoulder Bag

Rothco's Canvas Travel Shoulder Bag is the perfect bag for all types of travel. The canvas bag features 2 exterior zippered compartments, 2 side pockets, a front flap zippered pocket making gear easy to store and access. A convenient removable shoulder strap and top carry handle add to the bags versatility. There's even a belt loop on the back for an extra carrying option. Leather accents and brass hardware complete the military look to our canvas bag. The Rothco Canvas Travel Shoulder Bag measures 8.25" x 6" x 7"