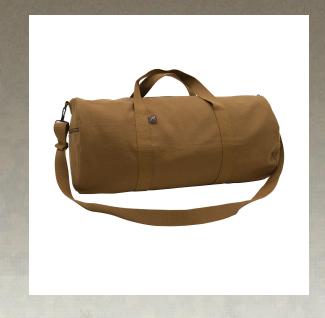

## **Rothco Canvas Shoulder Duffle Bag**

Rothco's Canvas Shoulder Duffle Bags are perfect for any mission. Made from tough, heavyweight cotton canvas, our duffle bags boast a rugged, natural style. Epic adventures require equipment that can keep up with the task at hand—this shoulder duffle bag does just that. It features a zippered end pocket to hold those small items that are always slipping away and a detachable and adjustable shoulder strap for creative carrying options, plus, the twin carrying handles make it easy for you to grab your bag and go. With Rothco's Canvas Shoulder Duffle Bag you can be sure you have what you need, when you need it—no matter the mission.