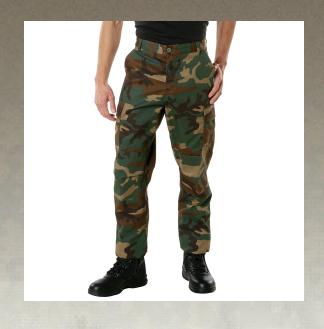

## **Rothco Camo Tactical BDU Pants**

Rothco's Camo Tactical BDU Pants are made for comfort and built for combat. In the street or the field, Rothco's woven camo BDU pants are designed to withstand the wear and tear with double stitched seams and long-lasting 55% cotton / 45% polyester material. The camouflage pants feature combat-tested reinforced seat and knees for unparalleled resiliency. Modeled after the U.S. military's standard-issue battle dress uniform (BDU), the camo pants include 6 versatile pockets, including two front slash pockets, two large button down pleated bellow cargo pockets, and two button-down back pockets. Equipped with adjustable waist tabs, the camo fatigues can be altered for the perfect fit. Constructed with the classic military button fly and drawstring ankle ties, the pants can perfectly cinch around your ankle or blouse over your boot. Whether for firearm training, paintball / airsoft, skateboarding, or just looking for a military-style look, Rothco's Camo BDU Pants are the optimal choice.