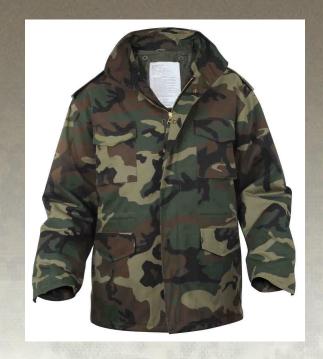

## **Rothco Camo M-65 Field Jacket**

The Camo M-65 Field Jacket from Rothco was made to military specifications (The M-65 was implemented by the U.S. Army and US Marine Corps in 1965) and is designed to provide unparalleled warmth, durability, and comfort in any cold weather condition. Originally made for the US military, the M-1965 field jacket's design comprises of a water repellent cotton/poly outer shell for protection from wind, rain and other outdoor elements, and a removable poly quilted liner for added warmth. The military coat features a concealable drawstring hood that can be easily stored inside the collar through the brass zipper closure. The collar includes hook and loop fields as well, so you can fully close the collar to keep your neck warm. Store any essentials in the four single snap button pleated bellow cargo pockets; two are located on the chest, while the other two are located on the waist. To keep outdoor elements out and allow you to stay warm, the Army fatigue jacket comes with a sturdy heavy brass zipper closure with a six-button storm flap cover. The military-style jacket includes hook and loop wrist cuffs and internal hook tabs, which allows you to properly cinch the jacket's sleeves with a pair of gloves by attaching the hook tabs onto the gloves, then closing the sleeves with the hook and loop cuffs. Perfectly made to Government specifications, Rothco's Camo M-65 Jacket is the perfect jacket to take with you on your next trip into the great outdoors.

**Property** 

**Value** 

| · ·                  |                                                                |
|----------------------|----------------------------------------------------------------|
| Brand                | Rothco                                                         |
| Pockets              | 4                                                              |
| UPC Label On Product | Yes                                                            |
| Water Resistant      | Yes                                                            |
| Cold Weather         | Yes                                                            |
| Material             | Cotton, Polyester                                              |
| Material Specs       | 55% Cotton / 45% Polyester (Exterior) and 100% Polyester Liner |
| Size Chart           | Rothco M-65 Jackets                                            |
| Gender / Age         | Adult                                                          |
| Weather              | Cold Weather                                                   |