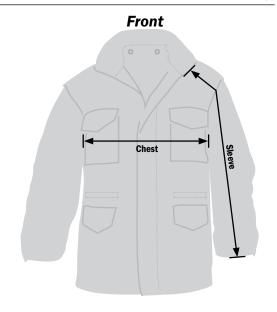

How to Measure: Measure from armpit to armpit to find the chest width. For the sleeve length, measure from the end of the collar to the end of the cuff. The back length can be found by measuring from the high point of the shoulder to the bottom edge of the jacket.