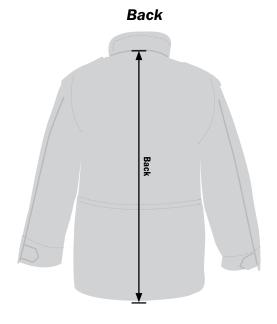

How to Measure: Measure from armpit to armpit to find the chest width. For the sleeve length, measure from the end of the collar to the end of the cuff. The back length can be found by measuring from the high point of the shoulder to the bottom edge of the jacket.