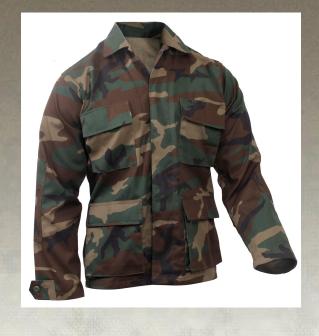

## **Rothco Camo BDU Shirt**

Rothco's Camo BDU Shirts are designed for tactical use with undeniable comfort and unbeatable durability. A concealed placket on the button up shirt covers the front buttons to help retain warmth. The tactical shirt features adjustable button-tab wrist cuffs to help you find the perfect fit. The military shirt is made from a rugged and reliable cotton blend with double stitched seams that are built to withstand tactical wear-and-tear. Reinforced elbows on the military tactical shirt provide both additional protection and enhanced durability. Four pleated front cargo pockets are secured with button closures for storing EDC (everyday carry) items, and the left chest pocket features an open-top pocket for easy access. These shirts are modeled after the U.S. military's standard issue battle dress uniform (BDU).