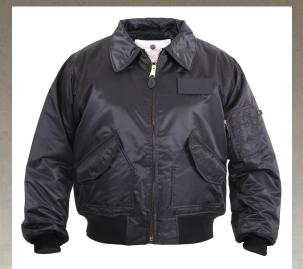

## **Rothco CWU-45P Flight Jacket**

Rothco's CWU-45P (Cold Weather Uniform) Flight Jacket is designed with a water repelling nylon outer shell and a matching quilted polyester liner for optimal warmth; making this the ideal cold weather jacket you can own. Featuring a classic military design with ribbed knit wrist cuffs and waistband, brass zippers with black leather pull tabs, and a 2" X 4 1/4" hook and loop badge on the left chest. You can store any essential gear in the fully lined front hook and loop cargo pockets, and/or in the zippered utility pocket located on the left sleeve. In addition, the pilot jacket has two pencil pockets, a stand-up collar, and a nylon storm flap for added protection from the outdoor elements.