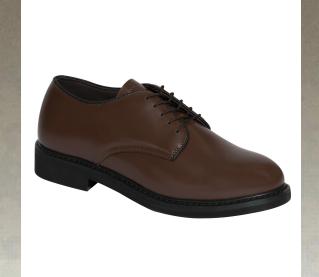

## **Rothco Brown Uniform Oxford**

Rothco's Brown Dress Uniform Oxfords have been designed to match the Army Green Service Uniform and can also be worn as a casual everyday dress shoe. The brown oxfords have a polishable leather upper, Goodyear welt construction, and steel shank for added durability. For added comfort, the lining is made with a breathable cambrelle material and removal liner. Plus, these oxford dress shoes are perfect for wearing with ASGU uniforms.