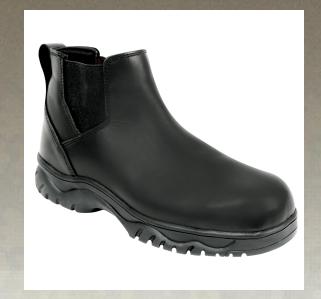

## **Rothco Black Chelsea Work Boots**

Start your day right with a step forward in our Chelsea Work Boots. Designed with full grain waterproof leather uppers, these slip on work boots keep your feet dry from the elements, while offering all-day comfort that stays with you. Slip-On Convenience: The reinforced pull tabs and elastic side panels make it easy to either pull the Chelsea boots on or take them off. Secure Footing: The work boots feature a slip and oil resistant rubber sole for improved grip and traction that prevents slips or falls. Lightweight & Comfortable: Featuring wear resistant mesh lining and removable EVA foam insoles, these breathable work boots provide long-lasting comfort and cushioning. The composite shank offers additional support and stability while remaining lightweight for quick and easy mobility. Getting the Job Done: From mechanic shops to warehouses, the slip resistant boots are great for engineers, tradesmen, industry workers, carpenters, or anyone that turns a wrench. Staying on Your Toes: Designed with precision and built to withstand the harshest conditions, Rothco's collection of footwear and accessories combines durability, functionality, and unparalleled performance. From our Forced Entry Series which features our speedlace and waterproof technologies, to our V-Max Collection designed with lightweight running shoe soles, our diverse range of footwear provides unmatched comfort and protection for everyone from active-duty personnel to outdoor enthusiasts. With a rich heritage spanning over 7 decades, Rothco is the go-to brand for all things that keep you standing on your feet.