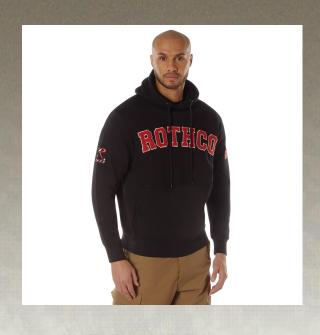

# Rothco 1953 Em Hoodie

In honor of our 70th a tactical, survival, and we've created the 19 Hoodie. This hooded Rothco's exclusive effront and sleeves.

These branded sweath changer, giving your work, play, or lounged doubt, this hooded syour go-to wardrobe outside, chilling arouaround, and other variances.

# **Pullover Warmth & U**

With a warm inner that doesn't go at these pullover heall-day comfort a double-layer drawn head and neck wagainst cold wirk kangaroo pockes space and is green.

# **Move Around Freely:**

These graphic haside panels that motion, providing mobility. The elawaist conform to restricting your hoodie sweatshineck label for accomfort.

#### **Tough and Durable C**

 We didn't invent perfect it with a cotton blend con want to take off. are designed for worn in a variety

# **Perfect Fit for Everyone:**

• These dependably warm pullover hoodie sweatshirts are a great fit for anyone. This is the one hooded sweatshirt you'll want to keep nearby, and perhaps keep an extra, just in case.