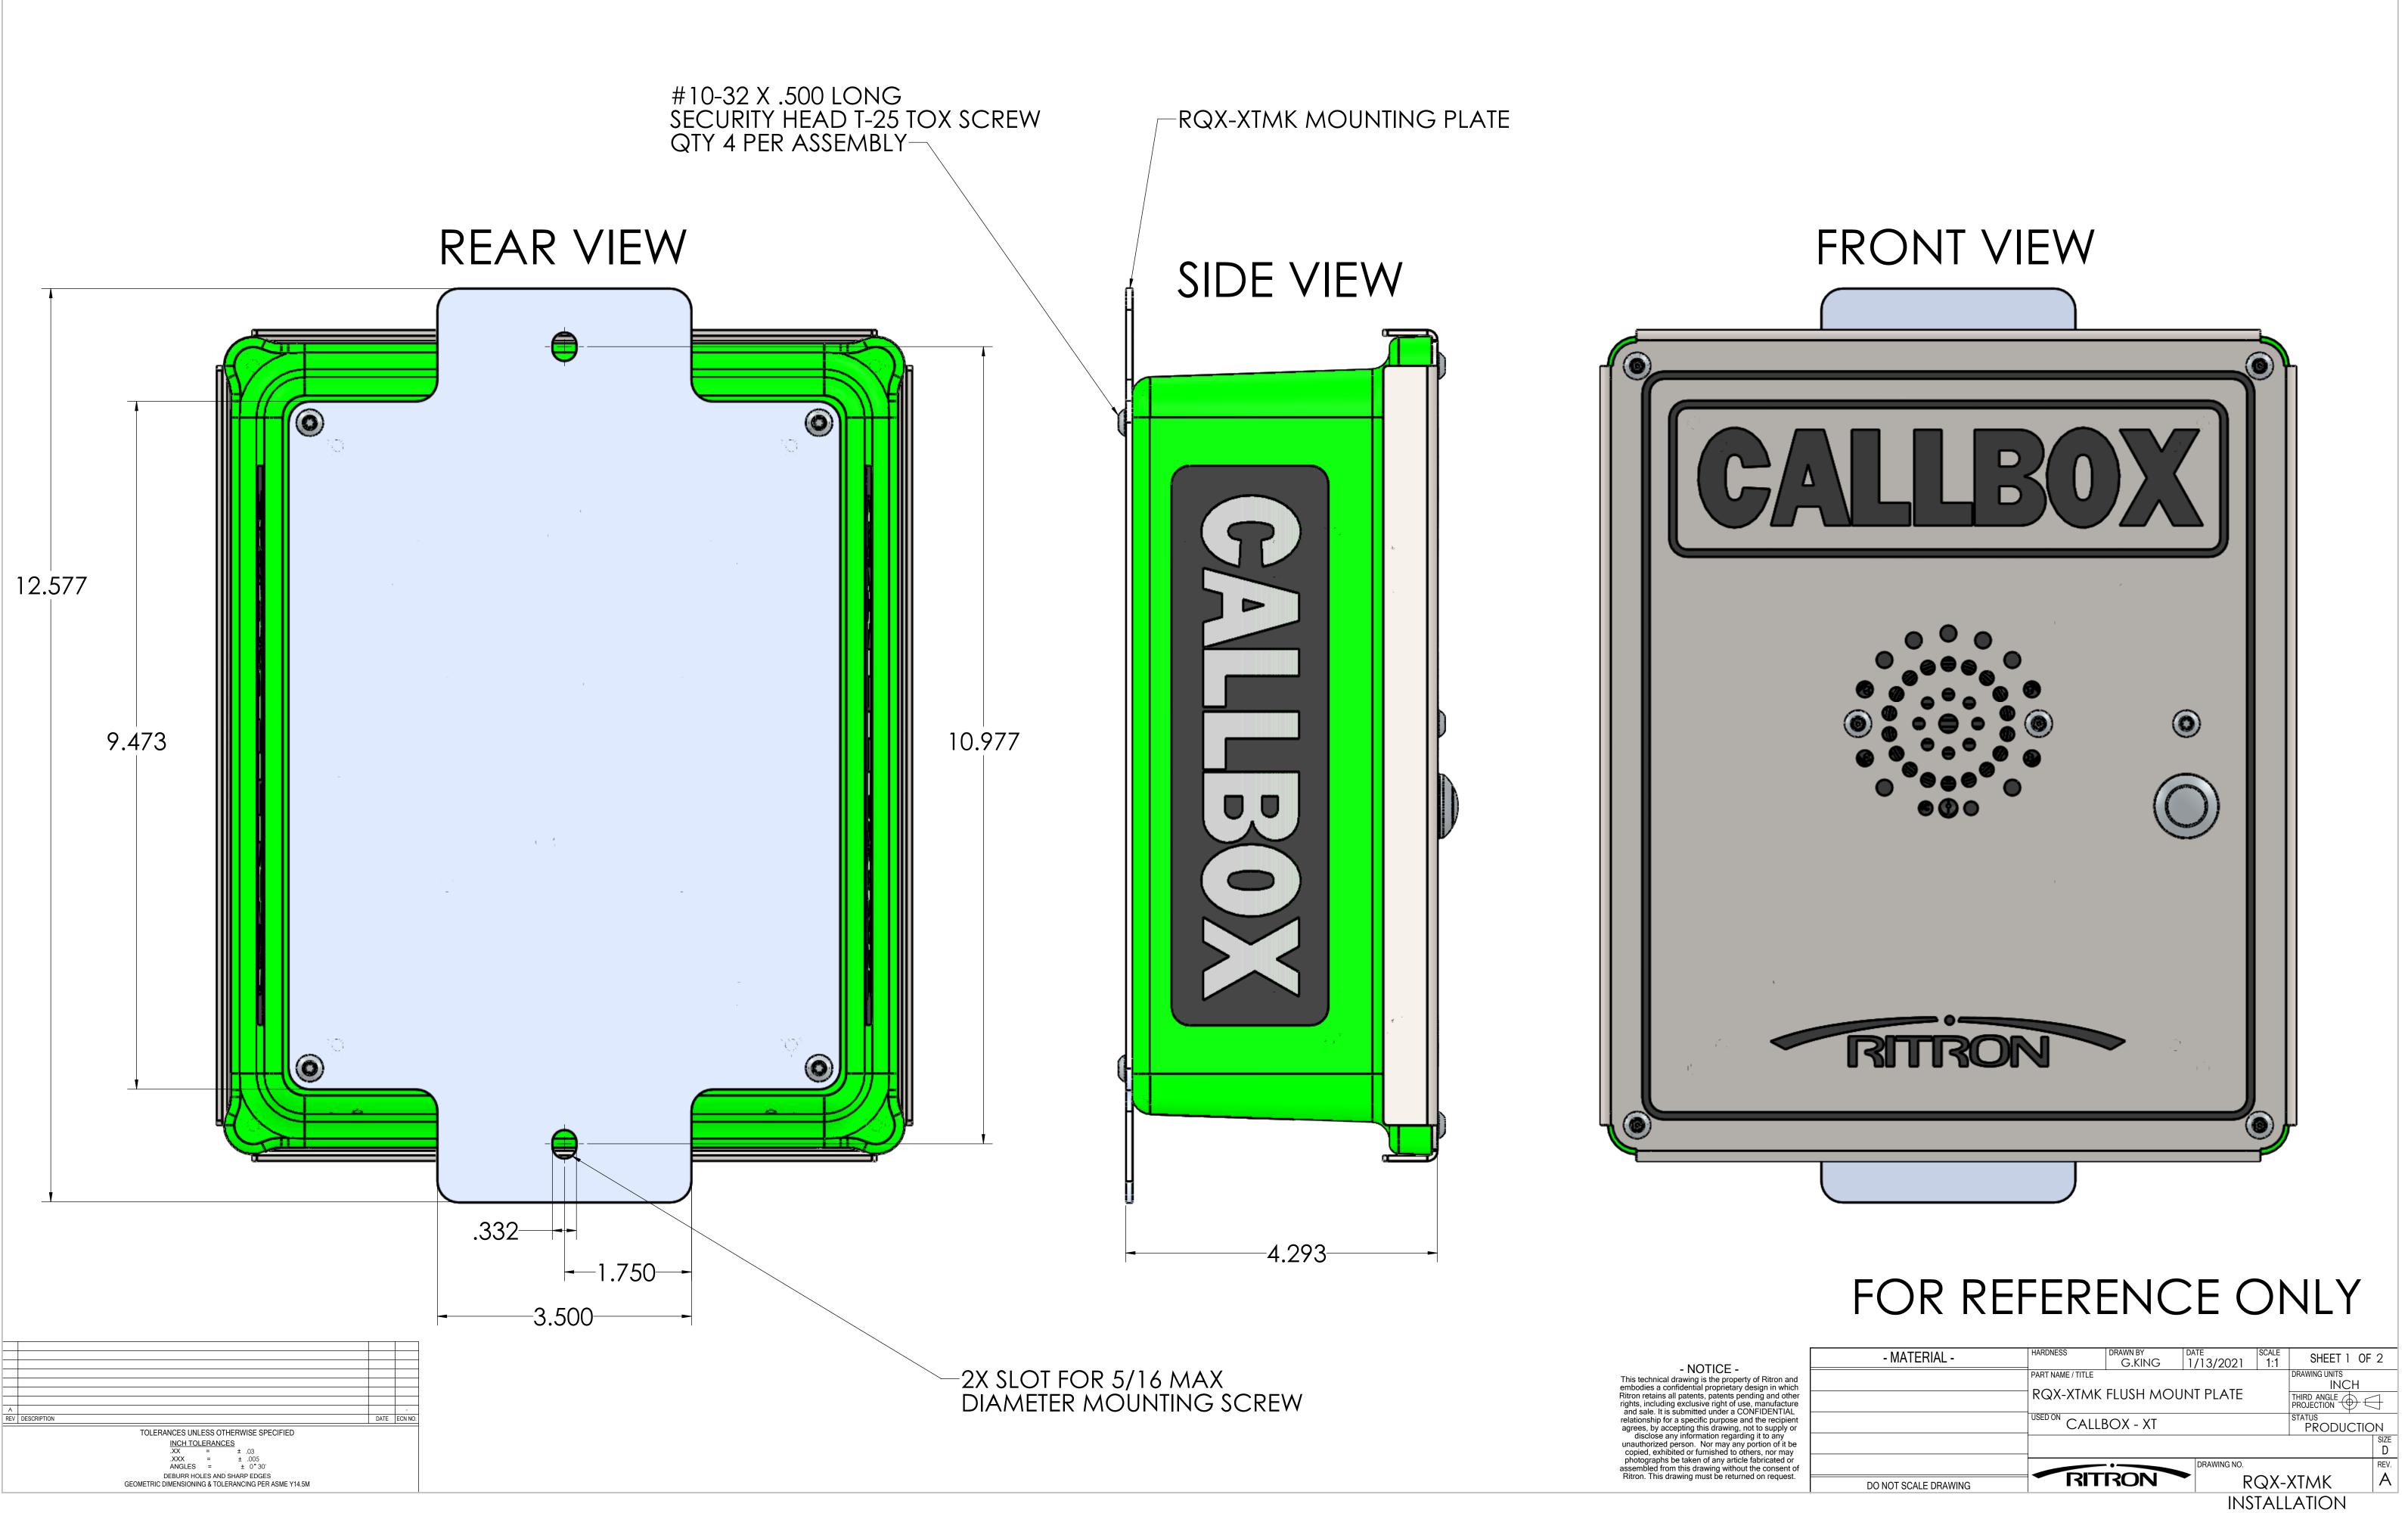

## —#10-32 X .500 LONG SECURITY HEAD T-25 TOX SCREW QTY 4 PER ASSEMBLY

## FOR REFERENCE ONLY

| tron and<br>in which<br>nd other<br>ufacture<br>ENTIAL<br>ecipient<br>upply or<br>any<br>of it be<br>or may | - MATERIAL -         | HARDNESS                                                                                     | drawn by<br>G.KING | DATE<br>1/13/2021 | SCALE | SHEET 2 OF              | 2 |
|-------------------------------------------------------------------------------------------------------------|----------------------|----------------------------------------------------------------------------------------------|--------------------|-------------------|-------|-------------------------|---|
|                                                                                                             |                      | PART NAME / TITLE DRAWING UNITS INCH<br>RQX-XTMK FLUSH MOUNT PLATE THIRD ANGLE<br>PROJECTION |                    |                   |       |                         |   |
|                                                                                                             |                      | USED ON CALLE                                                                                | CALLBOX - XT       |                   |       | PRODUCTION<br>SIZE<br>D |   |
| ated or<br>insent of<br>equest.                                                                             | DO NOT SCALE DRAWING | RIT                                                                                          | RON                |                   |       |                         |   |
|                                                                                                             | DO NOT COALE DIAWING |                                                                                              |                    |                   | -     | ATION                   |   |