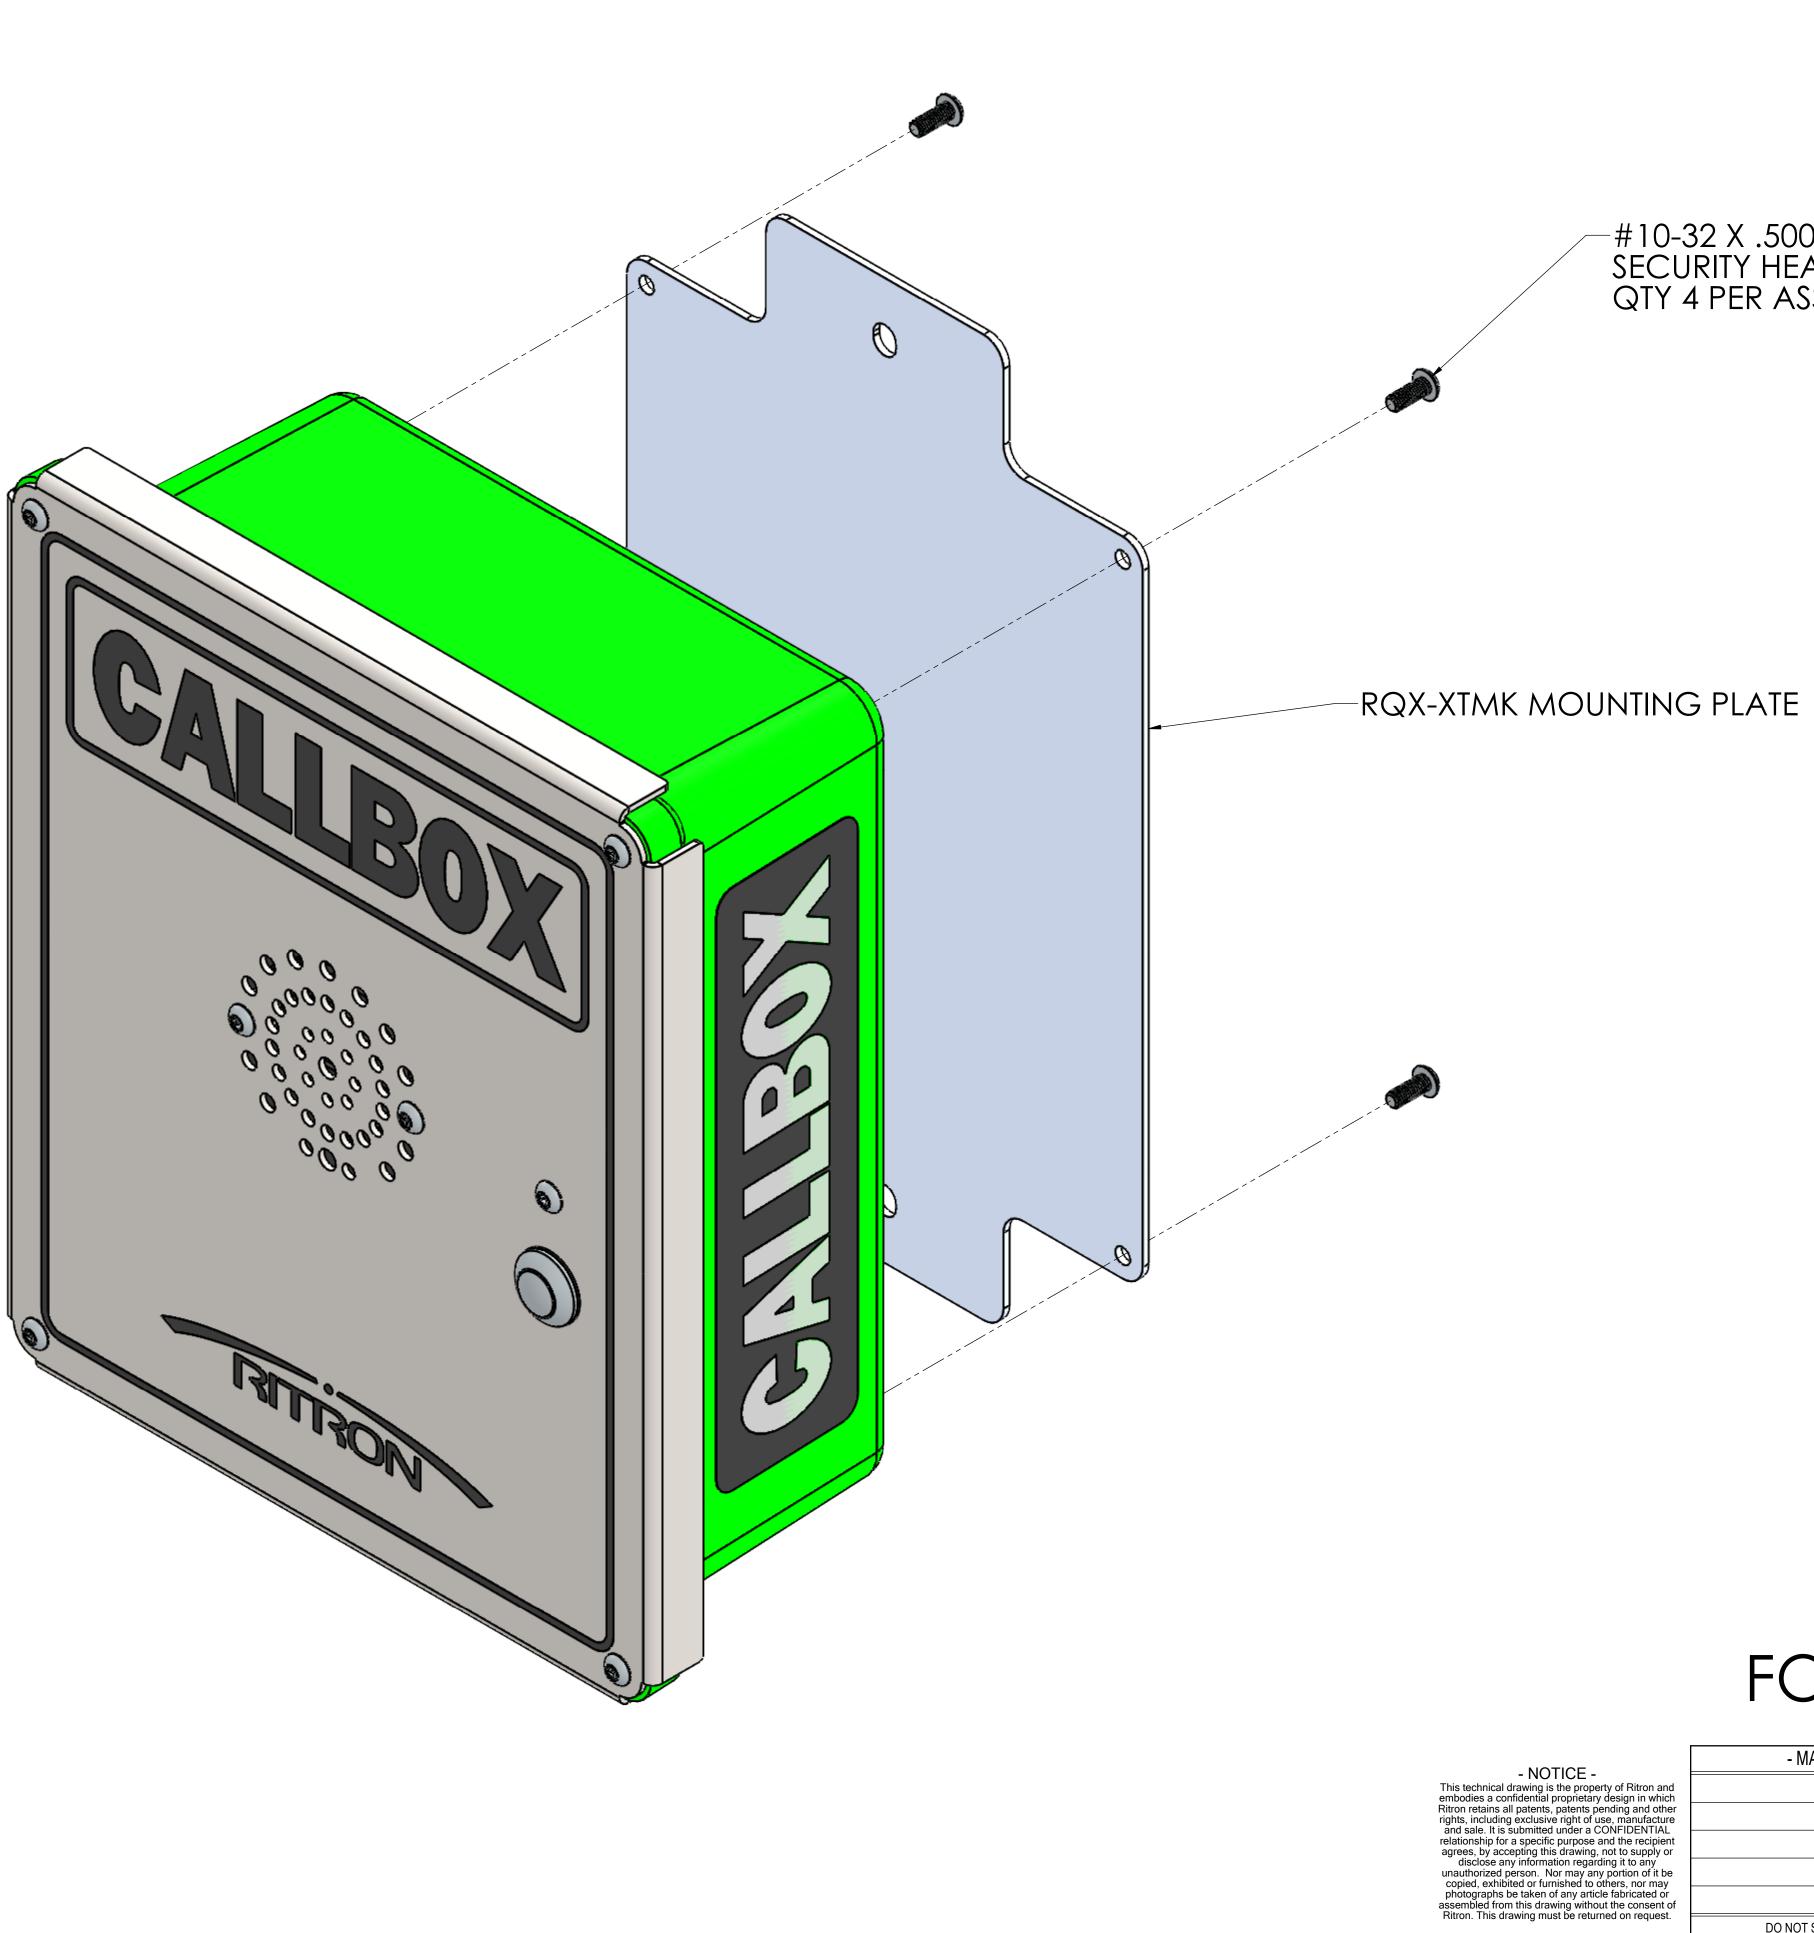

## —#10-32 X .500 LONG SECURITY HEAD T-25 TOX SCREW QTY 4 PER ASSEMBLY

## FOR REFERENCE ONLY

| tron and<br>in which<br>nd other<br>ufacture<br>ENTIAL<br>ecipient<br>upply or<br>any<br>of it be<br>or may | - MATERIAL -         | HARDNESS                                                                                     | drawn by<br>G.KING | DATE<br>1/13/2021 | SCALE | SHEET 2 OF              | 2 |
|-------------------------------------------------------------------------------------------------------------|----------------------|----------------------------------------------------------------------------------------------|--------------------|-------------------|-------|-------------------------|---|
|                                                                                                             |                      | PART NAME / TITLE DRAWING UNITS INCH<br>RQX-XTMK FLUSH MOUNT PLATE THIRD ANGLE<br>PROJECTION |                    |                   |       |                         |   |
|                                                                                                             |                      | USED ON CALLE                                                                                | CALLBOX - XT       |                   |       | PRODUCTION<br>SIZE<br>D |   |
| ated or<br>insent of<br>equest.                                                                             | DO NOT SCALE DRAWING | RIT                                                                                          | RON                |                   |       |                         |   |
|                                                                                                             | DO NOT COALE DIAWING |                                                                                              |                    |                   | -     | ATION                   |   |