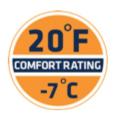

## Features / Specifications

- 6 oz. Insulation
- Custom quilted ripstop outershell
- Silver sateen reflective lining
- Water-repellent and wind-tight
- Performance-Flex on knees for improved movement and fit
- 2 Zippered hand-warmer pockets
- Above-knee leg zippers
- Reinforced hem for durability plus heel reinforcement patches
- Fly zipper with snap closure
- Elastic waist band with adjustable side tabs for perfect fit
- Better fit and movement thanks to flexible crotch gusset