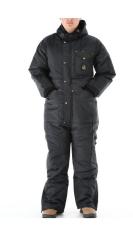

## **IRON-TUFF® COVERALLS WITH HOOD**

## **Features / Specifications**

- 11.25 oz. RefrigiFill™ polyester insulation
- Tear and abrasion resistant 400 denier nylon outershell
- Brass rivets reinforce stress points
- Bounds seams seal out drafts
- 2 Oversized insulated front pockets and chest pocket
- 1 Zippered sleeve pocket with 2-stall pencil pocket on left sleeve
- Heavy-duty brass zipper with storm flap
- Heel reinforcement patches
- Heavy-duty knit cuffs
- Sewn-on fleece-lined hood with knit wind seal
- Thigh-high leg zippers with snap-close storm flap