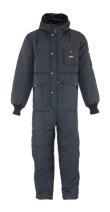

## **IRON-TUFF® COVERALLS WITH HOOD**

## **Features / Specifications**

- 11.25 oz. RefrigiFill™ polyester insulation
- Tear and abrasion resistant 400 denier nylon outershell
- Brass rivets reinforce stress points
- Bounds seams seal out drafts
- 2 Oversized insulated front pockets and chest pocket
- 1 Zippered sleeve pocket with 2-stall pencil pocket on left sleeve
- Heavy-duty brass zipper with storm flap
- Heel reinforcement patches
- Heavy-duty knit cuffs
- Sewn-on fleece-lined hood with knit wind seal
- Thigh-high leg zippers with snap-close storm flap