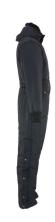

## **IRON-TUFF® COVERALLS WITH HOOD**

## **Features / Specifications**

- 11.25 oz. RefrigiFill™ polyester insulation
- Tear and abrasion resistant 400 denier nylon outershell
- Brass rivets reinforce stress points
- Bounds seams seal out drafts
- 2 Oversized insulated front pockets and chest pocket
- 1 Zippered sleeve pocket with 2-stall pencil pocket on left sleeve
- Heavy-duty brass zipper with storm flap
- Heel reinforcement patches
- Heavy-duty knit cuffs
- Sewn-on fleece-lined hood with knit wind seal
- Thigh-high leg zippers with snap-close storm flap