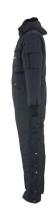

## **IRON-TUFF® COVERALLS WITH HOOD**

## **Features / Specifications**

- 11.25 oz. RefrigiFill™ polyester insulation
- Tear and abrasion resistant 400 denier nylon outershell
- Brass rivets reinforce stress points
- Bounds seams seal out drafts
- 2 Oversized insulated front pockets and chest pocket
- 1 Zippered sleeve pocket with 2-stall pencil pocket on left sleeve
- Heavy-duty brass zipper with storm flap
- Heel reinforcement patches
- Heavy-duty knit cuffs
- Sewn-on fleece-lined hood with knit wind seal
- Thigh-high leg zippers with snap-close storm flap