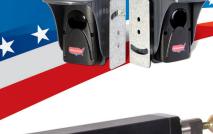

## 

Swing Gate Operator

**SWING GATES UP TO 16 FEET AND 800 LBS** 

Includes 1 Pair of Through Beam Photo Eyes

## **FEATURES** INCLUDE

- 3 Year Warranty
- Heavy Duty 12 Vdc 24in Stroke Linear Actuator
- Gate travel speed ~12 seconds
- Can be operated remotely with the **NEW USAutomatic NexxGate App.**
- Non-corrosive actuator and control box
- Photo Eye through beam for reliability
- Electronic Limit Control on board
- PWM Soft Start and Soft Stop
- Battery powered charged with AC or Solar
- Optional galvanized box available
- For Residential, Light Commercial, Farm and Ranch Use