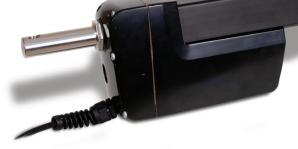

## **FEATURES** INCLUDE

- 3 Year Warranty
- Heavy Duty 12 Vdc 24in Stroke Linear Actuator
- Gate travel speed ~12 seconds
- Can be operated remotely with the **NEW USAutomatic NexxGate App.**
- Non-corrosive actuator and control box
- Photo Eye through beam for reliability
- Electronic Limit Control on board
- PWM Soft Start and Soft Stop
- Battery powered charged with AC or Solar
- Optional galvanized box available
- For Residential, Light Commercial, Farm and Ranch Use