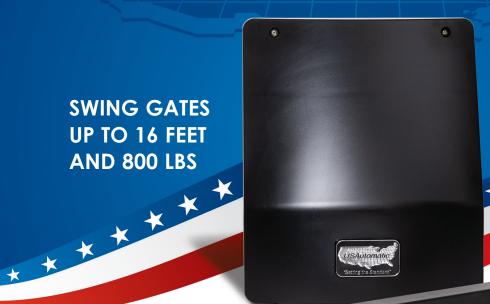

## 

Swing Gate Operator

**SWING GATES UP TO 16 FEET AND 800 LBS** 

Includes 1 Pair of Through Beam Photo Eyes