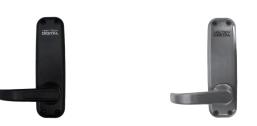

#### **ORDERING INFORMATION**

<u>Finish</u> Jet Black Marine Grade Oil Rubbed Bronze Order # 115P-JB 115P-MG 115P-OB

Mechanical, keyless, push button panic trim Takes the place of the keyed cylinder 1150 Lock Body One user code with thousands of possible combinations Heavy-duty lever handle Passage function Changeable handing Magnet-proof