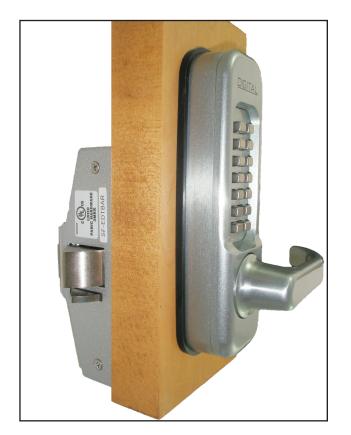

# **115P KEYLESS PANIC TRIM**

## **DIMENSIONS & SPECIFICATIONS**

Dimensions: Length: 7 5/16" Width: 2 3/16" Depth: 2 3/8" Lever Size: 5" W x 5/8" H Material: Zinc-plated steel Teflon coated stainless steel interior Door Thickness: 1 1/8" to 2" Up to 5" thick door with an Extension Kit (sold separately) For Exterior & Interior Use Weather Resistant Lifetime Mechanical Warranty