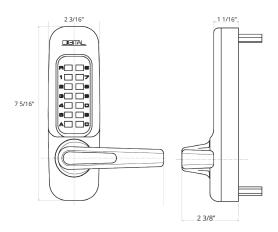

## **DIMENSIONS & SPECIFICATIONS**

Dimensions: Length: 7 5/16" Width: 2 3/16" Depth: 2 3/8" Lever Size: 5" W x 5/8" H Material: Zinc-plated steel Teflon coated stainless steel interior Door Thickness: 1 1/8" to 2" Up to 5" thick door with an Extension Kit (sold separately) For Exterior & Interior Use Weather Resistant Lifetime Mechanical Warranty