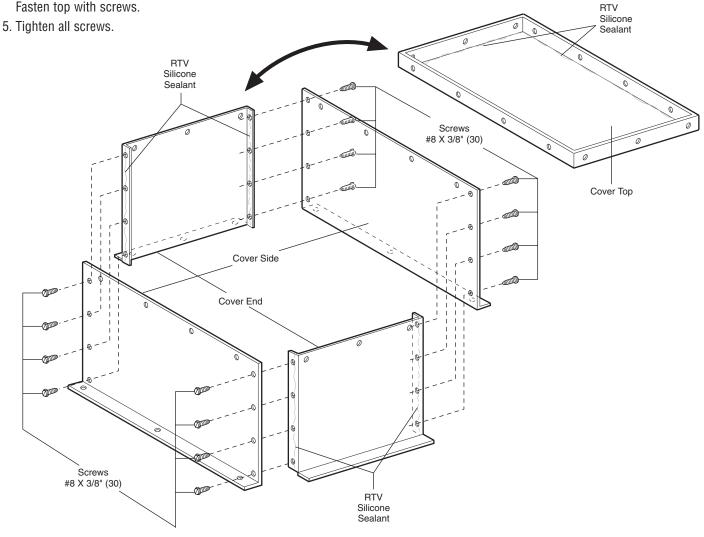

## 1A3982 Operator Cover ASSEMBLY

| CARTON INVENTORY             |     |
|------------------------------|-----|
| Description                  | QTY |
| COVER END                    | 2   |
| COVER SIDE                   | 2   |
| COVER TOP                    | 1   |
| RTV SILICONE SEALANT (3 OZ.) | 2   |
| SCREW #8 X 3/8"              | 30  |
| INSTRUCTIONS                 | 1   |

- 1. Apply a 1/8" diameter bead of silicone sealant onto both flanges of each cover end.
- 2. Assemble ends to cover sides with screws. Do not tighten screws until Step 5.
- 3. Place cover top on the floor with flanges facing up. Apply a 1/4" diameter bead of silicone sealant to all four inside corners of top.
- 4. Invert top and position over assembled cover ends and sides. Fasten top with screws.