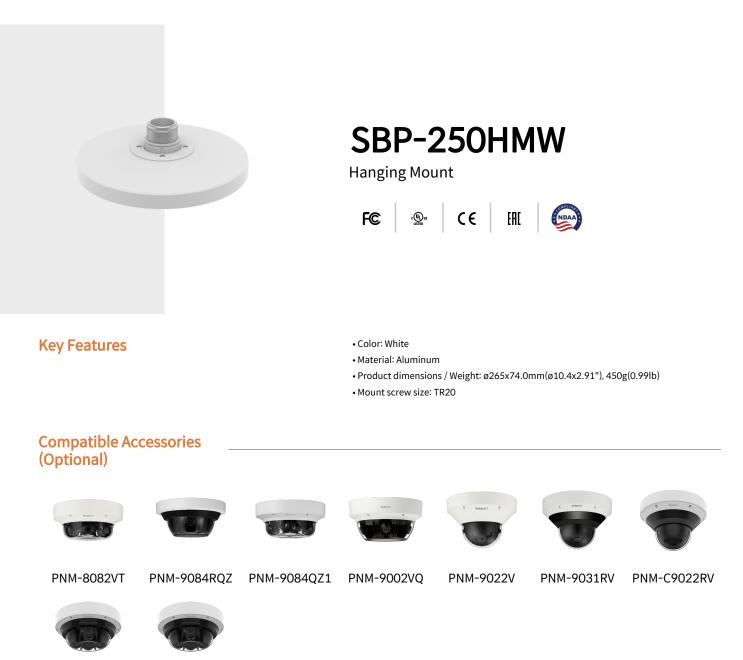

## SBP-250HMW

Hanging Mount

## **Specifications**

| Mechanical                  |                                                                                                       |
|-----------------------------|-------------------------------------------------------------------------------------------------------|
| Color                       | White                                                                                                 |
| Material                    | Aluminum                                                                                              |
| RAL code                    | RAL9003                                                                                               |
| Product dimensions / weight | ø265x74.0mm(ø10.4x2.91"), 450g(0.99lb)                                                                |
| Mount Screw size            | TR20                                                                                                  |
| Max. load                   | 3.5kg                                                                                                 |
| Supported products          | PNM-8082VT, PNM-9084QZ(1), PNM-9002VQ, PNM-9022V, PNM-9031RV,<br>PNM-C9022RV, PNM-C16083RVQ/C32083RVQ |