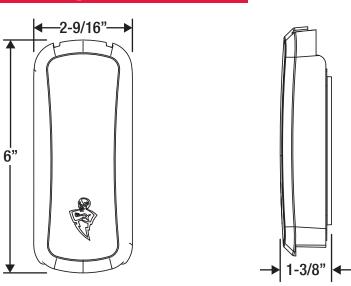

# **Genie Intellicode® Wireless Keypad**

## Part Number: 37224R

#### Description

Wireless keypad with flip cover mounted externally to allow code access

## Features

Access to door without key or remote Control 3 doors with a single pin Temporary access codes created for friend or neighbor Additional flip cover colors available (sold seperately)

#### **Specifications**

Compatible with Genie Intellicode openers manufactured after 1995 2 AAA Batteries Standard keypad with white cover

## **Agency Approvals**

FCC Certified IC Certirified

## **Technical Drawings**









## **Battery Replacement**