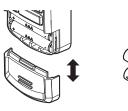

# **Genie Intellicode® Wireless Keypad**

## Part Number: 37224R

#### Description

Wireless keypad with flip cover mounted externally to allow code access

## Features

Access to door without key or remote Control 3 doors with a single pin Temporary access codes created for friend or neighbor Additional flip cover colors available (sold seperately)

#### **Specifications**

Compatible with Genie Intellicode openers manufactured after 1995 2 AAA Batteries Standard keypad with white cover

## **Agency Approvals**

FCC Certified IC Certirified

## **Technical Drawings**









## **Battery Replacement**