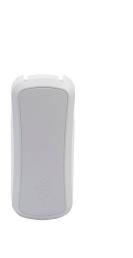

#### Description

Wireless keypad with flip cover mounted externally to allow code access