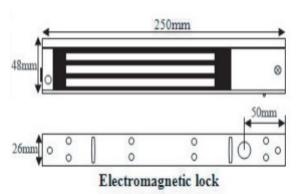

## **Technical Information:**

- · Holding force: up to 275kg (600 lbs)
- Dual voltage = 12Vdc 500mA / 24Vdc 250mA (selected)
- Voltage tolerance: +/- 15%
- · Operating temp: -10°C to +55°C
- Magnet: 250(L) X 48(W) X26mm(T)
- Armature zinc plated: 180(L) X38(W) X11mm(T)
- · Weight: 3 kg / 6 lbs (approx)