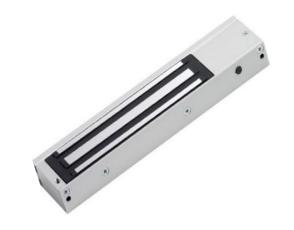

Model: FAS-W600LDT

Single Slim 600 lbs Magnetic Lock w/ Door Monitoring & Timer

Single door slim monitored magnetic lock, compact design for indoor applications.

Monitoring provides LED lock status indication with time delay feature for lock to engage.

## Maglock Features:

- · MOV provides spike and surge protection
- Magnetic bond sensor & LED monitor door status
- Top-plate, armature-plate and fixings included
- · Surface mount
- · Silver anodised aluminum housing
- · 0~60s adjustable time delay for door to lock