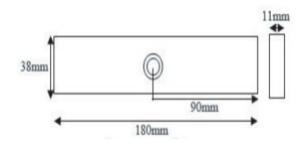

## **Technical Information:**

- · Holding force: up to 275kg (600 lbs)
- Dual voltage = 12Vdc 500mA / 24Vdc 250mA (selected)
- Voltage tolerance: +/- 15%
- · Operating temp: -10°C to +55°C
- Magnet: 250(L) X 48(W) X26mm(T)
- Armature zinc plated: 180(L) X38(W) X11mm(T)
- · Weight: 3 kg / 6 lbs (approx)