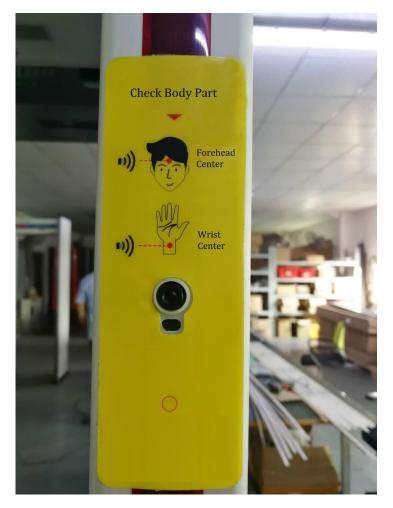

## Detect Method

➤Let the sensor alignment your forehead center or wrist Center

Keep the right distance.
Don't touch.
Use the device indoor.

**NOTE:** Please Contact Us At 800-730-8382 For Inquiries Related To Your Interest In Placing A Bulk Order For Hospitals, Institutions, Schools, Government, Commercial Buildings, ETC.