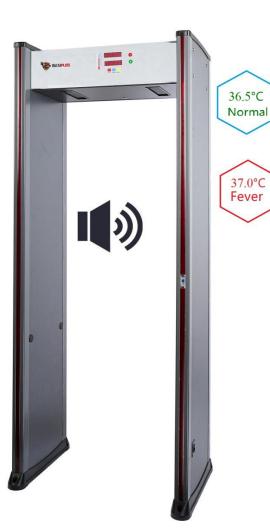

### Fever visitors refused to enter

- Accurate test body temperature
- Non-contact temperature sensor
- Show temperature and alarm for fever
- Temperature deviation: 0.2-0.5 °C

**NOTE:** Please Contact Us At 800-730-8382 For Inquiries Related To Your Interest In Placing A Bulk Order For Hospitals, Institutions, Schools, Government, Commercial Buildings, ETC.