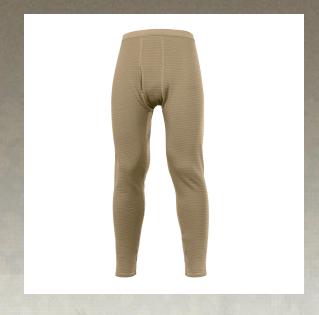

## ECWCS Gen III Level II Mid-Weight Underwear Breakaway Bottoms

Rothco's Mid-Weight Thermal Underwear
Breakaway Bottoms feature hook and loop down
the outside of each leg, enabling rapid removal
when wearing boots. These warms bottoms are
part of level two of the ECWCS (Extended Cold
Weather Clothing System) utilized by the US
Military since the 1980s. The moisture wicking
material composition of the winter bottoms keeps
you warm and dry, the bottoms also feature odordefending grid fleece material. The elastic waist
bands accommodate most body types.